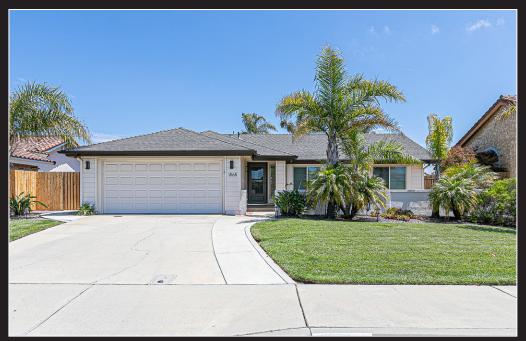

## **GREAT LOCATION & CURB APPEAL!**

They say in Real Estate, location is everything, and this home absolutely fits the description! Tucked away in a private, quiet, secluded neighborhood with a dedicated path, just steps away to multiple stores, restaurants and shops, this home offers the benefits of EVERYTHING! As soon as you and your guests pull up to the home, notice the careful attention to detail! Greeted with inviting curb appeal and an enclosed finished courtyard, sets the mood for what to expect as you enter! Abundant Dual pane windows to keep the home bright and inviting plus vaulted ceilings in most of the rooms give the home a sense of being larger than its 1639 sq. ft. size. Lovingly cared for, the home is bright and inviting and the living space maximizes amenities! Multiple doors exit to the manicured back lawn, and because it backs up to land reserved for the cemetery; continue to experience the wonderful views of the hills as you enjoy the sheltered, serene, back yard. Special features include recent exterior paint, rain gutters, an insulated roll-up garage door, an indoor laundry room, plus a hall bathroom that offers direct access to the back yard and a shower with adjustable showerhead, perfect for both human and pet bathing! The main suite is abundant in size, features a large ceiling fan, dual closets with mirrored closet doors, a sliding glass door to the back yard as well as windows, plus an ensuite bathroom! Will you be the one to own this value packed, clean and inviting home?

1868 Sequoia Dr Santa Maria, CA 93454

## PRICED AT **\$650,000**

- Single Story
- 3 Bedrooms
- 2 Bathrooms
- 1,639 Sq.Ft.
- 8,276 Sq.Ft. Lot
- Brick Fireplace
- Vaulted Ceiling
- Ceiling Fans
- Breakfast Nook
- Kitchen Appliances
- Dining Area
- Living Room
- Family Room
- Master w/En Suite
- Indoor Laundry
- Private Backyard
- 2-Car Garage
- Close to Schools, Shops