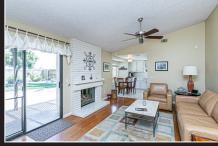

Family Room w/Fireplace

Kitchen w/Appliances

## **GREAT LOCATION & CURB APPEAL!**

They say in Real Estate, location is everything, and this home absolutely fits the description! Tucked away in a private, quiet, secluded neighborhood with a dedicated path, just steps away to multiple stores, restaurants and shops, this home offers the benefits of EVERYTHING! As soon as you and your guests pull up to the home, notice the careful attention to detail! Greeted with inviting curb appeal and an enclosed finished courtyard, sets the mood for what to expect as you enter! Abundant Dual pane windows to keep the home bright and inviting plus vaulted ceilings in most of the rooms give the home a sense of being larger than its 1639 sq. ft. size. Lovingly cared for, the home is bright and inviting and the living space maximizes amenities! Multiple doors exit to the manicured back lawn, and because it backs up to land reserved for the cemetery; continue to experience the wonderful views of the hills as you enjoy the sheltered, serene, back yard. Special features include recent exterior paint, rain gutters, an insulated roll-up garage door, an indoor laundry room, plus a hall bathroom that offers direct access to the back yard and a shower with adjustable showerhead, perfect for both human and pet bathing! The main suite is abundant in size, features a large ceiling fan, dual closets with mirrored closet doors, a sliding glass door to the back yard as well as windows, plus an ensuite bathroom! Will you be the one to own this value packed, clean and inviting home?