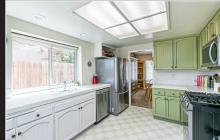

Family Room w/Fireplace

Kitchen w/Appliances

## **GREAT LOCATION & CURB APPEAL!**

They say in Real Estate, location is everything, and this home absolutely fits the description! Tucked away in a private, quiet, secluded neighborhood with a dedicated path, just steps away to multiple stores, restaurants and shops, this home offers the benefits of EVERYTHING! As soon as you and your guests pull up to the home, notice the careful attention to detail! Greeted with inviting curb appeal and an enclosed finished courtyard, sets the mood for what to expect as you enter! Abundant Dual pane windows to keep the home bright and inviting plus vaulted ceilings in most of the rooms give the home a sense of being larger than its 1639 sq. ft. size. Lovingly cared for, the home is bright and inviting and the living space maximizes amenities! Multiple doors exit to the manicured back lawn, and because it backs up to land reserved for the cemetery; continue to experience the wonderful views of the hills as you enjoy the sheltered, serene, back yard. Special features include recent exterior paint, rain gutters, an insulated roll-up garage door, an indoor laundry room, plus a hall bathroom that offers direct access to the back yard and a shower with adjustable showerhead, perfect for both human and pet bathing! The main suite is abundant in size, features a large ceiling fan, dual closets with mirrored closet doors, a sliding glass door to the back yard as well as windows, plus an ensuite bathroom! Will you be the one to own this value packed, clean and inviting home?